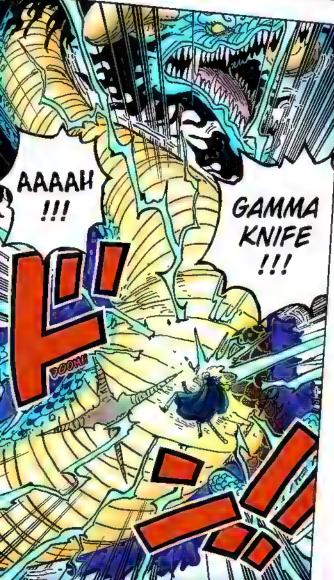

# Story . 55tb.

After two years of hard training, the Straw Hat pirates are back together, first at the Sabaody Archipelago and then through Fish-Man Island to their next stage: the New World!!

Luffy and crew ally with Momonosuke's faction in order to defeat Kaldo, one of the Four Emperors. They overcome hurdles to recruit allies for the raid, but the spy Kanjuro reveals his treachery and kidnaps Momonosuke. The allied

forces chase after him and decide to launch a sneak attack. With new powerful friends in tow, the raid on Onigashima begins!! While the Emperor's followers block the way on the Island, Kaido's daughter Yamato shows up and swears to fight on Luffy's side. The Red-Scabbards samural face off against Kaido on the roof of the castle, fighting to avenge their beloved Lord Oden. But Kaido steadily gains the upper hand... Luffy and others are heading for the roof too, but Kaido's henchman stand in their way.